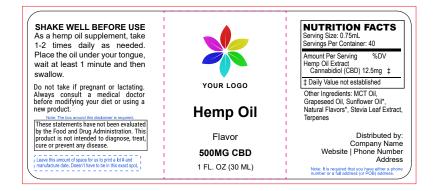

## THO Drops Tincture 1oz 500mg 4" W x 1.75" H

Design your label below and return this file to us in AI or PDF format. Ensure all images and text are embedded.

Black Line = Cut Line Red Line = Overbleed Line Magenta Line = *Approximate* visible area of artwork from a straight-on view of the tincture