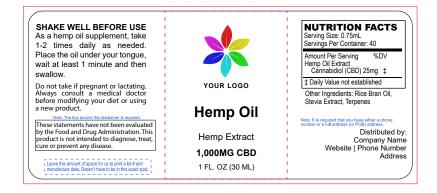

## Focus or Relax Tincture 1oz 1,000mg 4" W x 1.75" H

Design your label below and return this file to us in AI or PDF format. Ensure all images and text are embedded.

Black Line = Cut Line Red Line = Overbleed Line Magenta Line = *Approximate* visible area of artwork from a straight-on view of the tincture