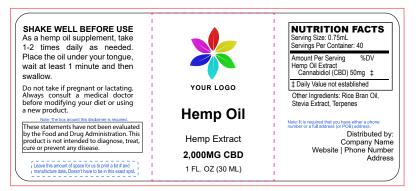

## Focus or Relax Tincture 1oz 2,000mg 4" W x 1.75" H

Design your label below and return this file to us in AI or PDF format. Ensure all images and text are embedded.

Black Line = Cut Line
Red Line = Overbleed Line
Magenta Line = Approximate visible area of artwork
from a straight-on view of the tincture

The template lines will not be printed on your final product.