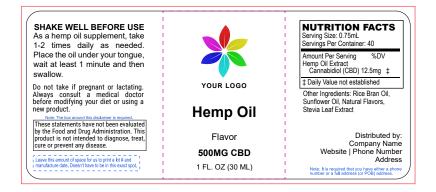

## Hemp Extract Tincture 1oz 500mg 4" W x 1.75" H

Design your label below and return this file to us in AI or PDF format. Ensure all images and text are embedded.

Black Line = Cut Line Red Line = Overbleed Line Magenta Line = *Approximate* visible area of artwork from a straight-on view of the tincture