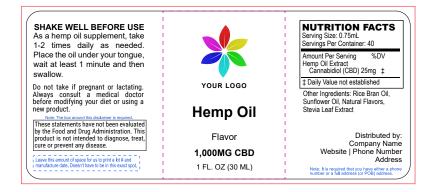

## Hemp Extract Tincture 1oz 1,000mg 4" W x 1.75" H

Design your label below and return this file to us in AI or PDF format. Ensure all images and text are embedded.

Black Line = Cut Line Red Line = Overbleed Line Magenta Line = *Approximate* visible area of artwork from a straight-on view of the tincture