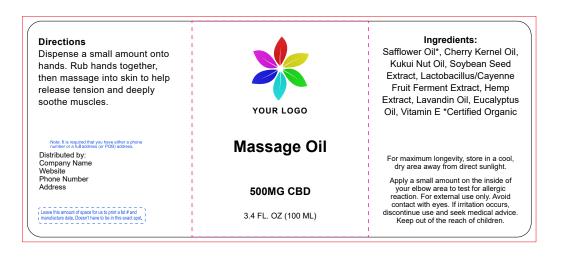

## Massage Oil 3.4oz 500mg 5.25" W x 2.25" H

Design your label below and return this file to us in AI or PDF format. Ensure all images and text are embedded.

Black Line = Cut Line Red Line = Overbleed Line Magenta Line = *Approximate* visible area of artwork from a straight-on view of the product