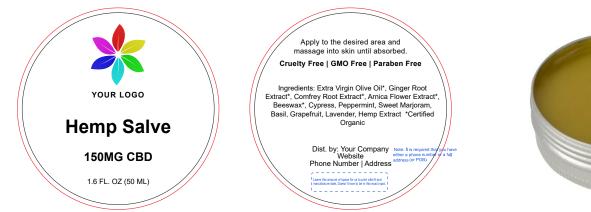

## Salve 1.6oz 150mg 2" CIRCLE

Design your label below and return this file to us in AI or PDF format. Ensure all images and text are embedded.

Black Line = Cut Line Red Line = Overbleed Line

The template lines will not be printed on your final product.