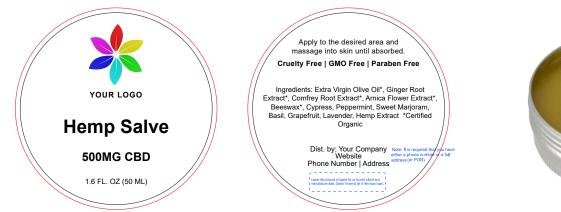

## Salve 1.6oz 500mg 2" CIRCLE

Design your label below and return this file to us in AI or PDF format. Ensure all images and text are embedded.

Black Line = Cut Line Red Line = Overbleed Line

The template lines will not be printed on your final product.