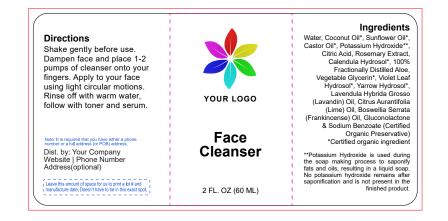

## Face Cleanser 2oz 4" W x 2" H

Design your label below and return this file to us in AI or PDF format. Ensure all images and text are embedded.

Black Line = Cut Line Red Line = Overbleed Line Magenta Line = Approximate visible area of artwork from a straight-on view of the product