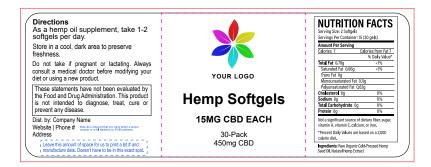

## Softgels 30-Pack 15mg ea 4" W x 1.5" H

Design your label below and return this file to us in AI or PDF format. Ensure all images and text are embedded.

Black Line = Cut Line
Red Line = Overbleed Line
Magenta Line = Approximate visible area of artwork
from a straight-on view of the product