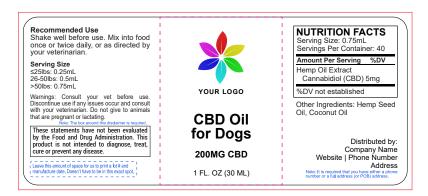

## Dog Tincture 1oz 200mg 4" W x 1.75" H

Design your label below and return this file to us in AI or PDF format. Ensure all images and text are embedded.

Black Line = Cut Line

Red Line = Overbleed Line

Magenta Line = Approximate visible area of artwork

from a straight-on view of the tincture

The template lines will not be printed on your final product.