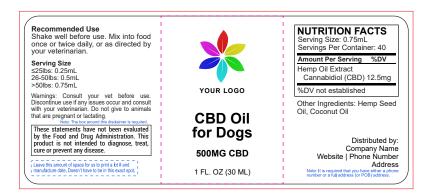

## Dog Tincture 1oz 500mg 4" W x 1.75" H

Design your label below and return this file to us in AI or PDF format. Ensure all images and text are embedded.

Black Line = Cut Line

Red Line = Overbleed Line

Magenta Line = Approximate visible area of artwork

from a straight-on view of the tincture

The template lines will not be printed on your final product.