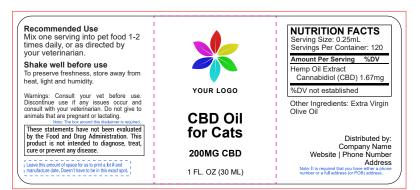

## Cat Tincture 1oz 200mg 4" W x 1.75" H

Design your label below and return this file to us in AI or PDF format.

Ensure all images and text are embedded.

Black Line = Cut Line

Red Line = Overbleed Line

Magenta Line = Approximate visible area of artwork

from a straight-on view of the tincture

The template lines will not be printed on your final product.