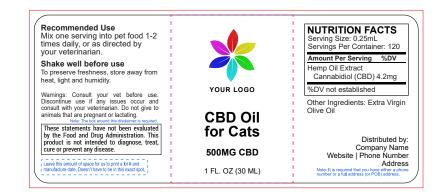

## Cat Tincture 1oz 500mg 4" W x 1.75" H

Design your label below and return this file to us in AI or PDF format. Ensure all images and text are embedded.

Black Line = Cut Line Red Line = Overbleed Line Magenta Line = *Approximate* visible area of artwork from a straight-on view of the tincture